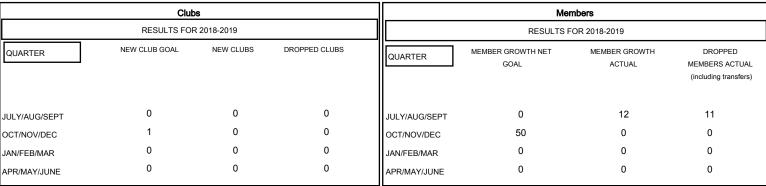

## MONTHLY MEMBERSHIP PROGRESS REPORT

District 25 C

Results as of: 07/31/2018

## GMT: STEVE ANTON LOCATION INDIANA GMT CA



## GOALS AND ACTUAL NEW CLUBS CUMULATIVE



## GOALS AND ACTUAL MEMBERS CUMULATIVE



| -=-   | MEMBER GRO  | OWTH NET G | OAL      |  |
|-------|-------------|------------|----------|--|
| -●-   | MEMBER GR   | OWTH ACTU  | AL       |  |
| - 🛦 - | LAST YEAR I | MEMBERSHI  | P ACTUAL |  |
|       |             |            |          |  |
|       |             |            |          |  |
|       |             |            |          |  |

| DROPPED CLUBS: 0 |    |
|------------------|----|
| DROPPED MEMBERS  |    |
| DECEASED         | 0  |
| CLUB CANCELLED   | 0  |
| OTHER            | 11 |
| TOTAL            | 11 |

| 6 CLUBS OF 56 ADDED 1 OR MORE | GENDER DIST                       | GENDER DISTRIBUTION                                       |  |  |
|-------------------------------|--