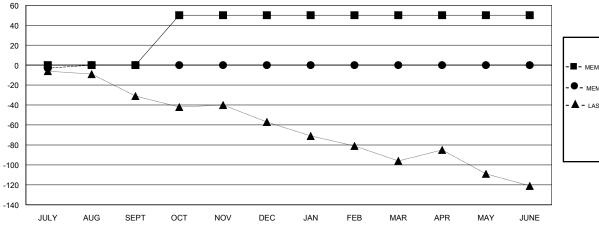

## GOALS AND ACTUAL MEMBERS CUMULATIVE

| -=-   | MEMBER GRO  | OWTH NET G | OAL      |  |
|-------|-------------|------------|----------|--|
| -●-   | MEMBER GR   | OWTH ACTU  | AL       |  |
| - 🛦 - | LAST YEAR I | MEMBERSHI  | P ACTUAL |  |
|       |             |            |          |  |
|       |             |            |          |  |
|       |             |            |          |  |